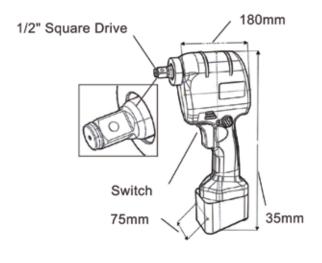

## **Battery Shear Bolt Impact Wrench**

ESB-3G

| General Specification |                          |  |
|-----------------------|--------------------------|--|
| Voltage               | DC 14.4V                 |  |
| Capacity              | 3Ah                      |  |
| Torque                | 196N.m                   |  |
| Speed                 | 0-2,200rpm               |  |
| Feature               | 1/2" Square Drive        |  |
| Dimension             | 350(L)*180(W)*75(H)mm    |  |
| Weight                | 1.7kgs (Without Battery) |  |