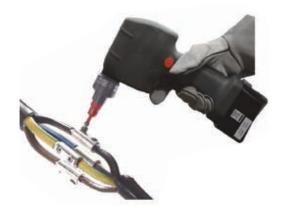

## **SPECIAL PURPOSE BATTERY TOOL**

**Electric Cable Cutter Head** 

These models need to be cooperated with Electric Drill

PC-40H PC-40AH

| General Specification |                       |  |
|-----------------------|-----------------------|--|
| Weight                | 2.8kgs                |  |
| Dimension             | 220(L)*220(W)*90(H)mm |  |

| Model No.                                        |               |  |
|--------------------------------------------------|---------------|--|
| PC-40H                                           | PC-40AH       |  |
| Cutting Range                                    |               |  |
| <b>AL &amp; CU</b><br>Ø40mm(400mm <sup>2</sup> ) | ACSR<br>Ø28mm |  |