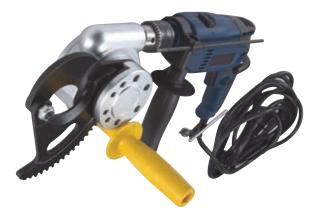

## **SPECIAL PURPOSE BATTERY TOOL**

**Electric Cable Cutter Head** 

These models need to be cooperated with Electric Drill

PC-40H PC-40AH

| General Specification |                       |  |
|-----------------------|-----------------------|--|
| Weight                | 2.8kgs                |  |
| Dimension             | 220(L)*220(W)*90(H)mm |  |

| Model No.                                        |               |  |
|--------------------------------------------------|---------------|--|
| PC-40H                                           | PC-40AH       |  |
| Cutting Range                                    |               |  |
| <b>AL &amp; CU</b><br>Ø40mm(400mm <sup>2</sup> ) | ACSR<br>Ø28mm |  |