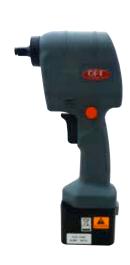

## **Battery Shear Bolt Impact Wrench**

ESB-3G

| General Specification |                          |  |
|-----------------------|--------------------------|--|
| Voltage               | DC 14.4V                 |  |
| Capacity              | 3Ah                      |  |
| Torque                | 196N.m                   |  |
| Speed                 | 0-2,200rpm               |  |
| Feature               | 1/2" Square Drive        |  |
| Dimension             | 350(L)*180(W)*75(H)mm    |  |
| Weight                | 1.7kgs (Without Battery) |  |