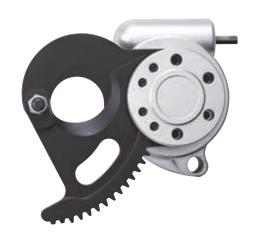

## **SPECIAL PURPOSE BATTERY TOOL**

**Electric Cable Cutter Head** 

These models need to be cooperated with Electric Drill

PC-40H PC-40AH

| General Specification |                       |  |
|-----------------------|-----------------------|--|
| Weight                | 2.8kgs                |  |
| Dimension             | 220(L)*220(W)*90(H)mm |  |

| Model No.                                        |               |  |
|--------------------------------------------------|---------------|--|
| PC-40H                                           | PC-40AH       |  |
| Cutting Range                                    |               |  |
| <b>AL &amp; CU</b><br>Ø40mm(400mm <sup>2</sup> ) | ACSR<br>Ø28mm |  |